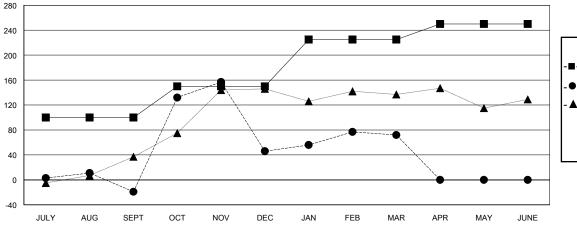

### GOALS AND ACTUAL MEMBERS CUMULATIVE

| ■ MEMBER GROWTH NET GOAL          |  |
|-----------------------------------|--|
| - ● - MEMBER GROWTH ACTUAL        |  |
| - ▲ - LAST YEAR MEMBERSHIP ACTUAL |  |
|                                   |  |

## LOCATION INDIA

**GMT CA** 

| Clubs                 |               |           |               | Members               |                           |                         |                                              |
|-----------------------|---------------|-----------|---------------|-----------------------|---------------------------|-------------------------|----------------------------------------------|
| RESULTS FOR 2018-2019 |               |           |               | RESULTS FOR 2018-2019 |                           |                         |                                              |
| QUARTER               | NEW CLUB GOAL | NEW CLUBS | DROPPED CLUBS | QUARTER               | MEMBER GROWTH NET<br>GOAL | MEMBER GROWTH<br>ACTUAL | DROPPED MEMBERS ACTUAL (including transfers) |
| JULY/AUG/SEPT         | 0             | 1         | 0             | JULY/AUG/SEPT         | 100                       | 64                      | 78                                           |
| OCT/NOV/DEC           | 0             | 3         | 1             | OCT/NOV/DEC           | 50                        | 191                     | 126                                          |
| JAN/FEB/MAR           | 0             | 1         | 0             | JAN/FEB/MAR           | 75                        | 44                      | 15                                           |
| APR/MAY/JUNE          | 0             | 0         | 0             | APR/MAY/JUNE          | 25                        | 0                       | 0                                            |