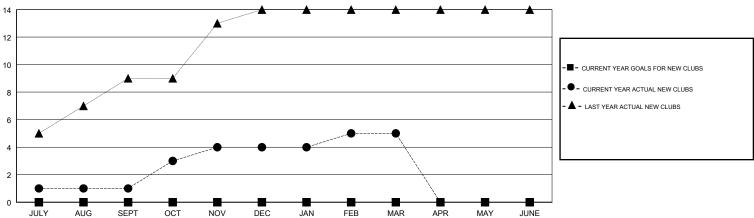

## GOALS AND ACTUAL NEW CLUBS CUMULATIVE

## LOCATION INDIA

**GMT CA** 

| Clubs                 |               |           |               | Members               |                           |                         |                                              |
|-----------------------|---------------|-----------|---------------|-----------------------|---------------------------|-------------------------|----------------------------------------------|
| RESULTS FOR 2018-2019 |               |           |               | RESULTS FOR 2018-2019 |                           |                         |                                              |
| QUARTER               | NEW CLUB GOAL | NEW CLUBS | DROPPED CLUBS | QUARTER               | MEMBER GROWTH NET<br>GOAL | MEMBER GROWTH<br>ACTUAL | DROPPED MEMBERS ACTUAL (including transfers) |
| JULY/AUG/SEPT         | 0             | 1         | 0             | JULY/AUG/SEPT         | 100                       | 64                      | 78                                           |
| OCT/NOV/DEC           | 0             | 3         | 1             | OCT/NOV/DEC           | 50                        | 191                     | 126                                          |
| JAN/FEB/MAR           | 0             | 1         | 0             | JAN/FEB/MAR           | 75                        | 44                      | 15                                           |
| APR/MAY/JUNE          | 0             | 0         | 0             | APR/MAY/JUNE          | 25                        | 0                       | 0                                            |